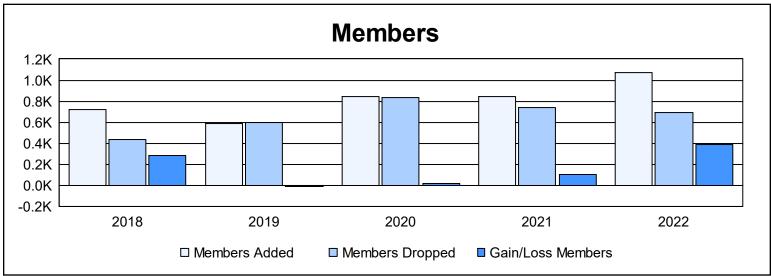

District 301 E As of June 2022 Cumulative

| Year      | New<br>Clubs | Dropped<br>Clubs | Gain/<br>Loss<br>Clubs | New<br>Members | Charter<br>Members | Reinstate<br>Members | Transfer<br>Members | Total<br>Member<br>Added | Total<br>Members<br>Dropped | Gain/<br>Loss<br>Members |
|-----------|--------------|------------------|------------------------|----------------|--------------------|----------------------|---------------------|--------------------------|-----------------------------|--------------------------|
| 2017-2018 | 7            | 5                | 2                      | 506            | 193                | 20                   | 0                   | 719                      | 434                         | 285                      |
| 2018-2019 | 8            | 5                | 3                      | 305            | 202                | 68                   | 8                   | 583                      | 595                         | -12                      |
| 2019-2020 | 4            | 0                | 4                      | 295            | 295                | 254                  | 1                   | 845                      | 832                         | 13                       |
| 2020-2021 | 18           | 15               | 3                      | 422            | 409                | 10                   | 1                   | 842                      | 743                         | 99                       |
| 2021-2022 | 12           | 8                | 4                      | 338            | 606                | 71                   | 61                  | 1,076                    | 688                         | 388                      |
| Average   | 10           | 7                | 3                      | 373            | 341                | 85                   | 14                  | 813                      | 658                         | 155                      |