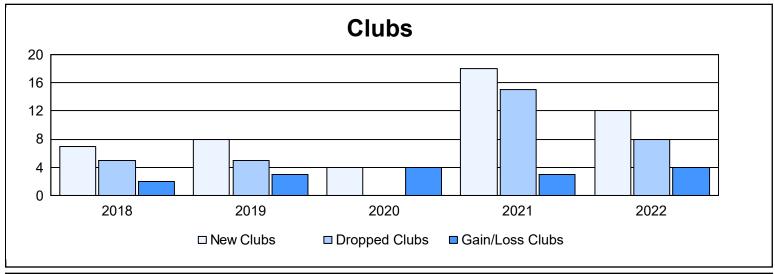

District 301 E As of June 2022 Cumulative

| Year      | New<br>Clubs | Dropped<br>Clubs | Gain/<br>Loss<br>Clubs | New<br>Members | Charter<br>Members | Reinstate<br>Members | Transfer<br>Members | Total<br>Member<br>Added | Total<br>Members<br>Dropped | Gain/<br>Loss<br>Members |
|-----------|--------------|------------------|------------------------|----------------|--------------------|----------------------|---------------------|--------------------------|-----------------------------|--------------------------|
| 2017-2018 | 7            | 5                | 2                      | 506            | 193                | 20                   | 0                   | 719                      | 434                         | 285                      |
| 2018-2019 | 8            | 5                | 3                      | 305            | 202                | 68                   | 8                   | 583                      | 595                         | -12                      |
| 2019-2020 | 4            | 0                | 4                      | 295            | 295                | 254                  | 1                   | 845                      | 832                         | 13                       |
| 2020-2021 | 18           | 15               | 3                      | 422            | 409                | 10                   | 1                   | 842                      | 743                         | 99                       |
| 2021-2022 | 12           | 8                | 4                      | 338            | 606                | 71                   | 61                  | 1,076                    | 688                         | 388                      |
| Average   | 10           | 7                | 3                      | 373            | 341                | 85                   | 14                  | 813                      | 658                         | 155                      |